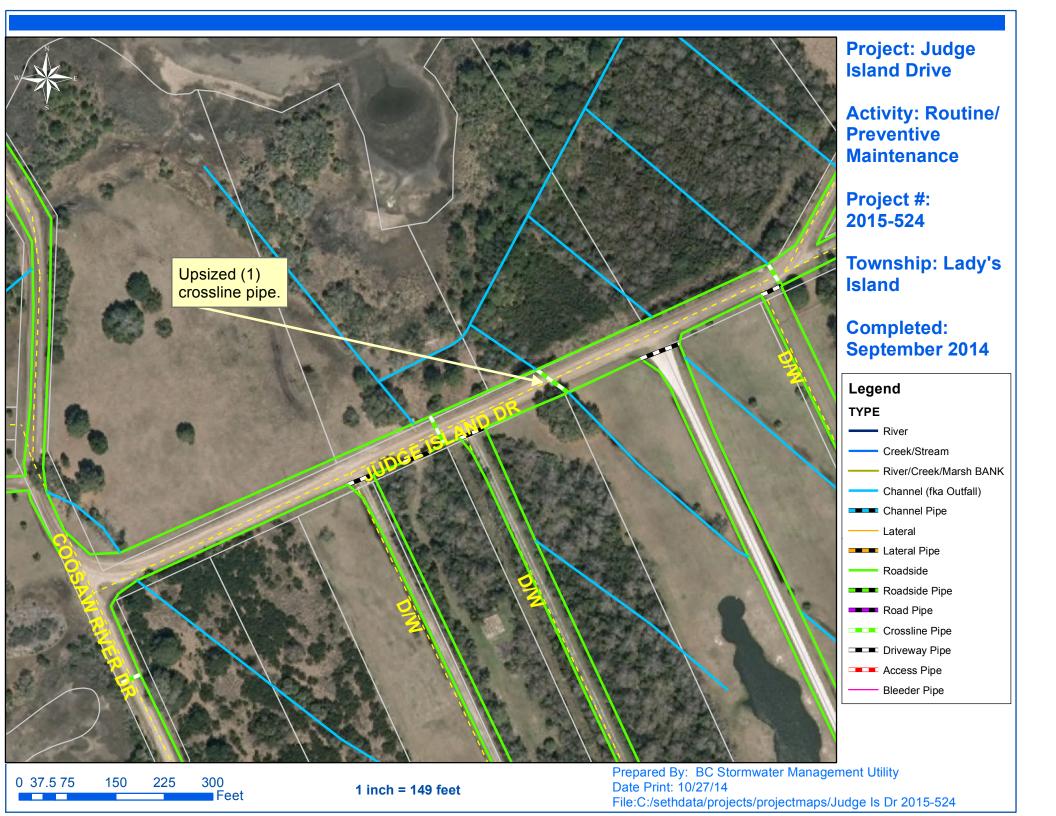

## Stormwater Infrastructure

Project Summary

Project Summary: Judge Island Drive

Activity: Routine/Preventine Maintenance

Narrative Description of Project: Completion: Sep-14

Upsized (1) crossline pipe.

| 2015-524 / Judge Island Drive   | Labor | Labor      | Equipment | Material | Contractor | Indirect   | Total Cost |
|---------------------------------|-------|------------|-----------|----------|------------|------------|------------|
|                                 | Hours | Cost       | Cost      | Cost     | Cost       | Labor      | Total Cost |
| AUDIT / Audit Project           | 0.5   | \$10.23    | \$0.00    | \$0.00   | \$0.00     | \$6.62     | \$16.85    |
| BKFILL / Back Fill              | 10.0  | \$204.60   | \$80.20   | \$29.20  | \$0.00     | \$132.30   | \$446.30   |
| CLJS / Cleaned up jobsite       | 16.0  | \$356.55   | \$36.48   | \$23.64  | \$0.00     | \$226.32   | \$642.99   |
| CPUP / Crossline Pipe - Upsized | 40.0  | \$891.40   | \$127.43  | \$275.30 | \$0.00     | \$555.60   | \$1,849.73 |
| HAUL / Hauling                  | 23.0  | \$497.49   | \$246.10  | \$416.28 | \$0.00     | \$331.66   | \$1,491.53 |
| ONJV / Onsite Job Visit         | 18.0  | \$543.80   | \$65.16   | \$40.88  | \$0.00     | \$340.62   | \$990.46   |
| STAGING / Staging Materials     | 20.0  | \$450.23   | \$18.10   | \$35.04  | \$0.00     | \$302.10   | \$805.47   |
| UTLOC / Utility locates         | 2.5   | \$76.59    | \$7.24    | \$8.76   | \$0.00     | \$55.56    | \$148.15   |
| 2015-524 / Judge Island Drive   | 130.0 | \$3,030.89 | \$580.71  | \$829.10 | \$0.00     | \$1,950.77 | \$6,391.47 |
| Sub Total                       |       |            |           |          |            |            |            |
|                                 |       |            |           |          |            |            |            |
|                                 |       |            |           |          |            |            |            |
| Grand Total                     | 130.0 | \$3,030.89 | \$580.71  | \$829.10 | \$0.00     | \$1,950.77 | \$6,391.47 |