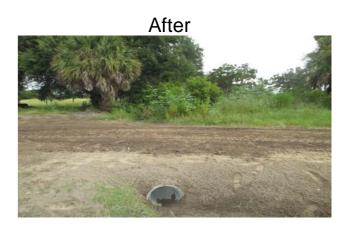

## Stormwater Infrastructure

Project Summary

Project Summary: Judge Island Drive

Activity: Routine/Preventine Maintenance

Narrative Description of Project: Completion: Sep-14

Upsized (1) crossline pipe.

| 2015-524 / Judge Island Drive   | Labor | Labor      | Equipment | Material | Contractor | Indirect   | Total Cost |
|---------------------------------|-------|------------|-----------|----------|------------|------------|------------|
|                                 | Hours | Cost       | Cost      | Cost     | Cost       | Labor      | Total Cost |
| AUDIT / Audit Project           | 0.5   | \$10.23    | \$0.00    | \$0.00   | \$0.00     | \$6.62     | \$16.85    |
| BKFILL / Back Fill              | 10.0  | \$204.60   | \$80.20   | \$29.20  | \$0.00     | \$132.30   | \$446.30   |
| CLJS / Cleaned up jobsite       | 16.0  | \$356.55   | \$36.48   | \$23.64  | \$0.00     | \$226.32   | \$642.99   |
| CPUP / Crossline Pipe - Upsized | 40.0  | \$891.40   | \$127.43  | \$275.30 | \$0.00     | \$555.60   | \$1,849.73 |
| HAUL / Hauling                  | 23.0  | \$497.49   | \$246.10  | \$416.28 | \$0.00     | \$331.66   | \$1,491.53 |
| ONJV / Onsite Job Visit         | 18.0  | \$543.80   | \$65.16   | \$40.88  | \$0.00     | \$340.62   | \$990.46   |
| STAGING / Staging Materials     | 20.0  | \$450.23   | \$18.10   | \$35.04  | \$0.00     | \$302.10   | \$805.47   |
| UTLOC / Utility locates         | 2.5   | \$76.59    | \$7.24    | \$8.76   | \$0.00     | \$55.56    | \$148.15   |
| 2015-524 / Judge Island Drive   | 130.0 | \$3,030.89 | \$580.71  | \$829.10 | \$0.00     | \$1,950.77 | \$6,391.47 |
| Sub Total                       |       |            |           |          |            |            |            |
|                                 |       |            |           |          |            |            |            |
|                                 |       |            |           |          |            |            |            |
| Grand Total                     | 130.0 | \$3,030.89 | \$580.71  | \$829.10 | \$0.00     | \$1,950.77 | \$6,391.47 |