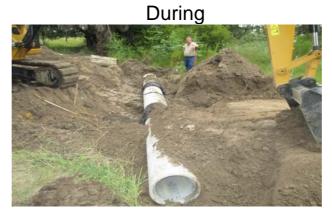

## Stormwater Infrastructure

Project Summary

Project Summary: Judge Island Drive

Activity: Routine/Preventine Maintenance

Narrative Description of Project: Completion: Sep-14

Upsized (1) crossline pipe.

| 2015-524 / Judge Island Drive   | Labor | Labor      | Equipment | Material | Contractor | Indirect   | Total Cost |
|---------------------------------|-------|------------|-----------|----------|------------|------------|------------|
|                                 | Hours | Cost       | Cost      | Cost     | Cost       | Labor      | Total Cost |
| AUDIT / Audit Project           | 0.5   | \$10.23    | \$0.00    | \$0.00   | \$0.00     | \$6.62     | \$16.85    |
| BKFILL / Back Fill              | 10.0  | \$204.60   | \$80.20   | \$29.20  | \$0.00     | \$132.30   | \$446.30   |
| CLJS / Cleaned up jobsite       | 16.0  | \$356.55   | \$36.48   | \$23.64  | \$0.00     | \$226.32   | \$642.99   |
| CPUP / Crossline Pipe - Upsized | 40.0  | \$891.40   | \$127.43  | \$275.30 | \$0.00     | \$555.60   | \$1,849.73 |
| HAUL / Hauling                  | 23.0  | \$497.49   | \$246.10  | \$416.28 | \$0.00     | \$331.66   | \$1,491.53 |
| ONJV / Onsite Job Visit         | 18.0  | \$543.80   | \$65.16   | \$40.88  | \$0.00     | \$340.62   | \$990.46   |
| STAGING / Staging Materials     | 20.0  | \$450.23   | \$18.10   | \$35.04  | \$0.00     | \$302.10   | \$805.47   |
| UTLOC / Utility locates         | 2.5   | \$76.59    | \$7.24    | \$8.76   | \$0.00     | \$55.56    | \$148.15   |
| 2015-524 / Judge Island Drive   | 130.0 | \$3,030.89 | \$580.71  | \$829.10 | \$0.00     | \$1,950.77 | \$6,391.47 |
| Sub Total                       |       |            |           |          |            |            |            |
|                                 |       |            |           |          |            |            |            |
|                                 |       |            |           |          |            |            |            |
| Grand Total                     | 130.0 | \$3,030.89 | \$580.71  | \$829.10 | \$0.00     | \$1,950.77 | \$6,391.47 |